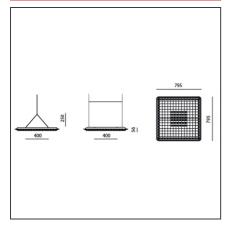

## **TECHNICAL DRAWINGS**

| FEATURES                             |            |                                     |                  |
|--------------------------------------|------------|-------------------------------------|------------------|
| Article Code:                        | M3102W91   | Series:                             | Indoor           |
| Colour:                              | Grey       |                                     |                  |
| Installation:                        | Suspension |                                     |                  |
| DIMENSIONS                           |            |                                     |                  |
| Length:                              | cm 79.5    |                                     |                  |
| Width:                               | cm 79.5    |                                     |                  |
| Height:                              | cm 25      |                                     |                  |
| Weight:                              | kg 9.2     |                                     |                  |
| INCLUDED SOURCE                      | ES         |                                     |                  |
| Category:                            | LED        | Color temperature (K):              | 3000K            |
| Number:                              | 1          | Color Tolerance:                    | 4SDCM            |
| Watt:                                | 8W         | CRI:                                | 80               |
| Delivered lumens output (lm): 1054lm |            | Efficacy:                           | 131lm/W          |
| Туре:                                | 0          | Service Life:                       | L70(6K) > 50000h |
| Class:                               | А          |                                     |                  |
| LUMINAIRE                            |            |                                     |                  |
| Watt:                                | 16W        | Delivered lumens output (lm):1313lm |                  |
|                                      |            | CCT:                                | 3000K            |
|                                      |            | Efficiency:                         | 71%              |
|                                      |            | Efficacy:                           | 82.06lm/W        |
|                                      |            | CRI:                                | 80               |
|                                      |            |                                     |                  |