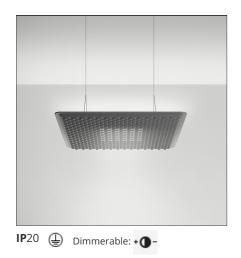

## Eggboard Matrix Direct 800x800 Dali Dimmable 3000K

## DESCRIPTION

Suspension appliance with sound-absorbing properties ensured by a peculiar sinusoidal cross- section design of the lower surface and the use of a sound-absorbing material. Acoustic efficiency is ensured within a limited space by positioning at approximately one metre above the head of the speaker and listener. Direct emission: a board with a high number of low-voltage LEDs with rotosymmetrical reflectors ensures maximum lighting comfort. Colour temperature 3000K or 4000 K. Complies with the norms on office activities that involve the use of video-terminals (UGR

| FEATURES                             |            |                                     |                  |
|--------------------------------------|------------|-------------------------------------|------------------|
| Article Code:                        | M3102W91   | Series:                             | Indoor           |
| Colour:                              | Grey       |                                     |                  |
| Installation:                        | Suspension |                                     |                  |
| DIMENSIONS                           |            |                                     |                  |
| Length:                              | cm 79.5    |                                     |                  |
| Width:                               | cm 79.5    |                                     |                  |
| Height:                              | cm 25      |                                     |                  |
| Weight:                              | kg 9.2     |                                     |                  |
| INCLUDED SOURCE                      | ES         |                                     |                  |
| Category:                            | LED        | Color temperature (K):              | 3000K            |
| Number:                              | 1          | Color Tolerance:                    | 4SDCM            |
| Watt:                                | 8W         | CRI:                                | 80               |
| Delivered lumens output (lm): 1054lm |            | Efficacy:                           | 131lm/W          |
| Туре:                                | 0          | Service Life:                       | L70(6K) > 50000h |
| Class:                               | А          |                                     |                  |
| LUMINAIRE                            |            |                                     |                  |
| Watt:                                | 16W        | Delivered lumens output (lm):1313lm |                  |
|                                      |            | CCT:                                | 3000K            |
|                                      |            | Efficiency:                         | 71%              |
|                                      |            | Efficacy:                           | 82.06lm/W        |
|                                      |            | CRI:                                | 80               |
|                                      |            |                                     |                  |