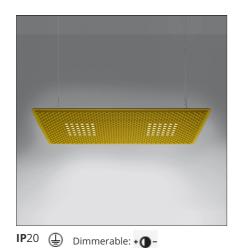

#### **DESCRIPTION**

Suspension appliance with sound-absorbing properties ensured by a peculiar sinusoidal cross- section design of the lower surface and the use of a sound-absorbing material. Acoustic efficiency is ensured within a limited space by positioning at approximately one metre above the head of the speaker and listener. Direct emission: a board with a high number of low-voltage LEDs with rotosymmetrical reflectors ensures maximum lighting comfort. Colour temperature 3000K or 4000 K. Complies with the norms on office activities that involve the use of video-terminals (UGR

#### **FEATURES**

Installation:

Article Code: M3100W51 Series: Indoor Colour: Green

Suspension