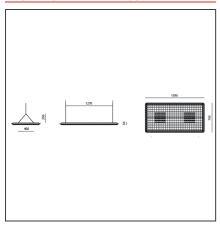

## **TECHNICAL DRAWINGS**

## **DIMENSIONS**

 Length:
 cm 159.5

 Width:
 cm 79.5

 Height:
 cm 25

 Weight:
 kg 16.6