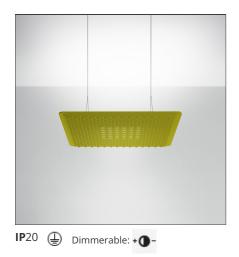

## Eggboard Matrix Direct + indirect 800x800 Dali Dimmable 4000K

## **DESCRIPTION**

Suspension appliance with sound-absorbing properties ensured by a peculiar sinusoidal cross- section design of the lower surface and the use of a sound-absorbing material. Acoustic efficiency is ensured within a limited space by positioning at approximately one metre above the head of the speaker and listener. Direct emission: a board with a high number of low-voltage LEDs with rotosymmetrical reflectors ensures maximum lighting comfort. Colour temperature 3000K or 4000 K. Complies with the norms on office activities that involve the use of video-terminals (UGR

| FEATURES                            |            |                                     |                |
|-------------------------------------|------------|-------------------------------------|----------------|
| Article Code:                       | M3103N51   | Series:                             | Indoor         |
| Colour:                             | Green      |                                     |                |
| Installation:                       | Suspension |                                     |                |
| DIMENSIONS                          |            |                                     |                |
| Length:                             | cm 79.5    |                                     |                |
| Width:                              | cm 79.5    |                                     |                |
| Height:                             | cm 25      |                                     |                |
| Weight:                             | kg 9.7     |                                     |                |
| INCLUDED SOUR                       | CES        |                                     |                |
| Category:                           | LED        | Color temperature (K):              | 4000K          |
| Number:                             | 1          | Color Tolerance:                    | MacAdam 4SDCM  |
| Watt:                               | 36W        | CRI:                                | =80(min.)      |
| Delivered lumens output (lm):4470lm |            | Efficacy:                           | 131lm/W        |
| Туре:                               | 0          | Service Life:                       | L70(6K)>50000h |
| Class:                              | А          |                                     |                |
| LUMINAIRE                           |            |                                     |                |
| Watt:                               | 39W        | Delivered lumens output (lm):3430lm |                |
|                                     |            | CCT:                                | 4000K          |
|                                     |            | Efficiency:                         | 74%            |
|                                     |            | Efficacy:                           | 87.96lm/W      |
|                                     |            | CRI:                                | 80             |
|                                     |            |                                     |                |