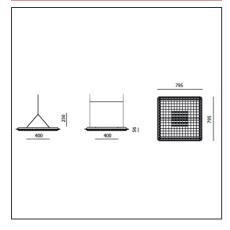

## **TECHNICAL DRAWINGS**

| FEATURES                            |            |                                     |                |
|-------------------------------------|------------|-------------------------------------|----------------|
| Article Code:                       | M3103N51   | Series:                             | Indoor         |
| Colour:                             | Green      |                                     |                |
| Installation:                       | Suspension |                                     |                |
| DIMENSIONS                          |            |                                     |                |
| Length:                             | cm 79.5    |                                     |                |
| Width:                              | cm 79.5    |                                     |                |
| Height:                             | cm 25      |                                     |                |
| Weight:                             | kg 9.7     |                                     |                |
| INCLUDED SOUR                       | CES        |                                     |                |
| Category:                           | LED        | Color temperature (K):              | 4000K          |
| Number:                             | 1          | Color Tolerance:                    | MacAdam 4SDCM  |
| Watt:                               | 36W        | CRI:                                | =80(min.)      |
| Delivered lumens output (lm):4470lm |            | Efficacy:                           | 131lm/W        |
| Туре:                               | 0          | Service Life:                       | L70(6K)>50000h |
| Class:                              | А          |                                     |                |
| LUMINAIRE                           |            |                                     |                |
| Watt:                               | 39W        | Delivered lumens output (lm):3430lm |                |
|                                     |            | CCT:                                | 4000K          |
|                                     |            | Efficiency:                         | 74%            |
|                                     |            | Efficacy:                           | 87.96lm/W      |
|                                     |            | CRI:                                | 80             |
|                                     |            |                                     |                |