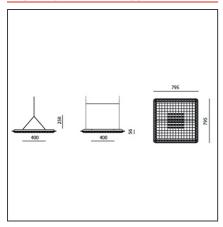

# **TECHNICAL DRAWINGS**

# **DIMENSIONS**

 Length:
 cm 79.5

 Width:
 cm 79.5

 Height:
 cm 25

 Weight:
 kg 9.7