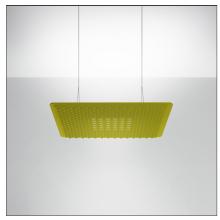

#### **DESCRIPTION**

Suspension appliance with sound-absorbing properties ensured by a peculiar sinusoidal cross- section design of the lower surface and the use of a sound-absorbing material. Acoustic efficiency is ensured within a limited space by positioning at approximately one metre above the head of the speaker and listener. Direct emission: a board with a high number of low-voltage LEDs with rotosymmetrical reflectors ensures maximum lighting comfort. Colour temperature 3000K or 4000 K. Complies with the norms on office activities that involve the use of video-terminals (UGR

#### **FEATURES**

Article Code:M3103W51Series:IndoorColour:GreenInstallation:Suspension