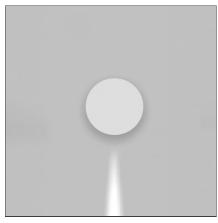

#### **DESCRIPTION**

Light fixture with 1 light beam using monochromatic LED light source caracterized by warm colour temperature (3000K) together with a light-diffusing lens which optimize the optical performance of the beam and establish its width. Designed to create geometric lights of scenic effect, it has 1 narrow beam of 15°. Wall installation. Composed by lighting cap unit and terminal board fixed together by means of locking dowels. Cap in die-cast EN AB-47100 aluminium. Terminal board in reinforced polymer. Watertight gasket in silicone rubber. Locking dowels used outside the fixture in AISI 316 stainless steel. PMMA lens siliconed flush with the cap to obtain the beam angle opening.