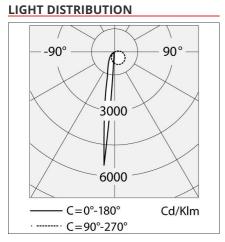

#### **DESCRIPTION**

Light fixture with 1 light beam using monochromatic LED light source caracterized by warm colour temperature (3000K) together with a light-diffusing lens which optimize the optical performance of the beam and establish its width. Designed to create geometric lights of scenic effect, it has 1 narrow beam of 15°. Wall installation. Composed by lighting cap unit and terminal board fixed together by means of locking dowels. Cap in die-cast EN AB-47100 aluminium. Terminal board in reinforced polymer. Watertight gasket in silicone rubber. Locking dowels used outside the fixture in AISI 316 stainless steel. PMMA lens siliconed flush with the cap to obtain the beam angle opening.