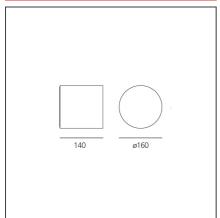

# **TECHNICAL DRAWINGS**

# **FEATURES**

| FLATORLS                                                  |                                             |                    |                                                          |
|-----------------------------------------------------------|---------------------------------------------|--------------------|----------------------------------------------------------|
| Article Code:<br>Colour:<br>Installation:<br>Environment: | T42121NW00<br>Gray/white<br>Wall<br>Outdoor | Material:          | Aluminum,<br>composite<br>technopolymer,<br>methacrylate |
|                                                           |                                             | Series:            | Outdoor                                                  |
|                                                           |                                             | Area contract:     | Urban, Outdoor,<br>Residential                           |
|                                                           |                                             | Emission:          | Indirect                                                 |
| DIMENSIONS                                                |                                             |                    |                                                          |
| Width:                                                    | cm 14                                       | Impact Resistance: | IK10                                                     |