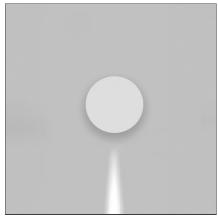

## **DESCRIPTION**

Light fixture with 1 light beam using monochromatic LED light source caracterized by warm colour temperature (3000K) together with a light-diffusing lens which optimize the optical performance of the beam and establish its width. Designed to create geometric lights of scenic effect, it has 1 narrow beam of 15°. Wall installation. Composed by lighting cap unit and terminal board fixed together by means of locking dowels. Cap in die-cast EN AB-47100 aluminium. Terminal board in reinforced polymer. Watertight gasket in silicone rubber. Locking dowels used outside the fixture in AISI 316 stainless steel. PMMA lens siliconed flush with the cap to obtain the beam angle opening.