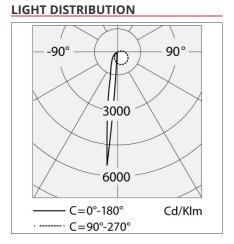

## **DESCRIPTION**

Light fixture with 1 light beam using monochromatic LED light source caracterized by warm colour temperature (3000K) together with a light-diffusing lens which optimize the optical performance of the beam and establish its width. Designed to create geometric lights of scenic effect, it has 1 narrow beam of 15°. Wall installation. Composed by lighting cap unit and terminal board fixed together by means of locking dowels. Cap in die-cast EN AB-47100 aluminium. Terminal board in reinforced polymer. Watertight gasket in silicone rubber. Locking dowels used outside the fixture in AISI 316 stainless steel. PMMA lens siliconed flush with the cap to obtain the beam angle opening.

# **INCLUDED SOURCES**

| Category:                          | LED  | Color temperature (K): | 3000K          |
|------------------------------------|------|------------------------|----------------|
| Number:                            | 1    | Color Tolerance:       | 4SDCM          |
| Watt:                              | 4,5W | CRI:                   | 80 typ         |
| Delivered lumens output (lm):178lm |      | Efficacy:              | 85lm/W         |
| Туре:                              | 0    | Service Life:          | L70(14K)>81600 |
| Class:                             | Α    |                        |                |