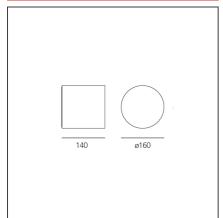

# **TECHNICAL DRAWINGS**

# **DIMENSIONS**

| Width: | cm 14 | Impact Resistance: | IK10 |
|--------|-------|--------------------|------|
|        |       | Glow Wire Test:    | 650  |