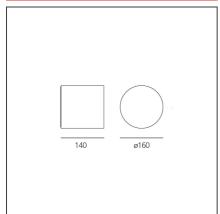

### **TECHNICAL DRAWINGS**

### EEATLIDEC

| rea lokes                                                 |                                                  |                |                                                          |
|-----------------------------------------------------------|--------------------------------------------------|----------------|----------------------------------------------------------|
| Article Code:<br>Colour:<br>Installation:<br>Environment: | T42121LW20<br>Anthracite gray<br>Wall<br>Outdoor | Material:      | Aluminum,<br>composite<br>technopolymer,<br>methacrylate |
|                                                           |                                                  | Series:        | Outdoor                                                  |
|                                                           |                                                  | Area contract: | Urban, Outdoor,<br>Residential                           |
|                                                           |                                                  | Emission:      | Indirect                                                 |
| DIMENSIONS                                                |                                                  |                |                                                          |

| Width: | cm 14 | Impact Resistance: | IK10 |
|--------|-------|--------------------|------|
|        |       | Glow Wire Test:    | 650  |