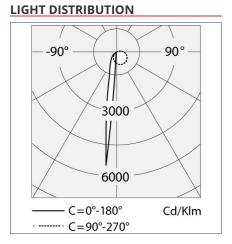

### **DESCRIPTION**

Light fixture with 1 light beam using monochromatic LED light source caracterized by warm colour temperature (3000K) together with a light-diffusing lens which optimize the optical performance of the beam and establish its width. Designed to create geometric lights of scenic effect, it has 1 narrow beam of 15°. Wall installation. Composed by lighting cap unit and terminal board fixed together by means of locking dowels. Cap in die-cast EN AB-47100 aluminium. Terminal board in reinforced polymer. Watertight gasket in silicone rubber. Locking dowels used outside the fixture in AISI 316 stainless steel. PMMA lens siliconed flush with the cap to obtain the beam angle opening.

### **LUMINAIRE**

| Power Supply: | Electronic Integr | Electronic Integrated <b>Delivered lumens output (lm):</b> 54,5lm |           |  |
|---------------|-------------------|-------------------------------------------------------------------|-----------|--|
| Watt:         | 4,5W              | CCT:                                                              | 3000K     |  |
| Voltage:      | 220V-240V         | Efficiency:                                                       | 100%      |  |
|               |                   | Efficacy:                                                         | 10.85lm/W |  |
|               |                   | CRI:                                                              | 80        |  |