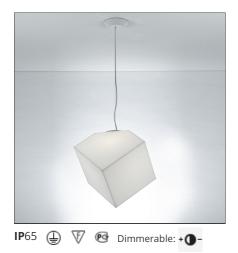

# DESCRIPTION

With thermoplastic diffuser: whiteAbility to mount LED light source E27 (LED light source not included).

| FEATURES                 |                   |                                     |               |
|--------------------------|-------------------|-------------------------------------|---------------|
| Article Code:            | 1294010A          | Material:                           | Technopolymer |
| Colour:                  | White             | Series:                             | Design        |
| Installation:            | Wall, Suspension, | Area contract:                      | Hospitality,  |
|                          | Ceiling           |                                     | Residential   |
| Environment:             | Indoor            | Emission:                           | Diffused      |
| DIMENSIONS               |                   |                                     |               |
| Width:                   | cm 48.5           | Glow Wire Test:                     | 750°C         |
| Height:                  | cm 40.5           |                                     |               |
| Max Height from ceiling: | cm 160            |                                     |               |
| NOT INCLUDED SOURCES     |                   |                                     |               |
| Category:                | FLUO              | Color Rendering:                    | 1b            |
| Number:                  | 1                 | Color temperature (K):              | 2700K         |
| Watt:                    | 23W               | •                                   |               |
| Lbs:                     | Tc-tse            |                                     |               |
| Socket:                  | E27               |                                     |               |
| ALTERNATIVE SOURCES      |                   |                                     |               |
| Category:                | LED               |                                     |               |
| Number:                  | 1                 |                                     |               |
| Watt:                    | 8W                |                                     |               |
| Туре:                    | 2                 |                                     |               |
| Socket:                  | E27               |                                     |               |
| Class:                   | A                 |                                     |               |
| LUMINAIRE                |                   |                                     |               |
| Watt:                    | 23W               | Delivered lumens output (lm):1500lm |               |
| Voltage:                 | 220V-240V         | сст: 2700К                          |               |
| 5                        |                   |                                     |               |