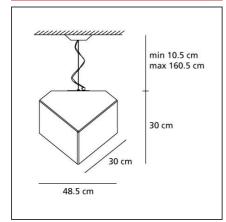

# DESCRIPTION

With thermoplastic diffuser: whiteAbility to mount LED light source E27 (LED light source not included).

| FEATURES                 |                   |                                     |               |
|--------------------------|-------------------|-------------------------------------|---------------|
| Article Code:            | 1294010A          | Material:                           | Technopolymer |
| Colour:                  | White             | Series:                             | Design        |
| Installation:            | Wall, Suspension, | Area contract:                      | Hospitality,  |
|                          | Ceiling           |                                     | Residential   |
| Environment:             | Indoor            | Emission:                           | Diffused      |
| DIMENSIONS               |                   |                                     |               |
| Width:                   | cm 48.5           | Glow Wire Test:                     | 750°C         |
| Height:                  | cm 40.5           |                                     |               |
| Max Height from ceiling: | cm 160            |                                     |               |
| NOT INCLUDED SOURCES     |                   |                                     |               |
| Category:                | FLUO              | Color Rendering:                    | 1b            |
| Number:                  | 1                 | Color temperature (K):              | 2700K         |
| Watt:                    | 23W               | •                                   |               |
| Lbs:                     | Tc-tse            |                                     |               |
| Socket:                  | E27               |                                     |               |
| ALTERNATIVE SOURCES      |                   |                                     |               |
| Category:                | LED               |                                     |               |
| Number:                  | 1                 |                                     |               |
| Watt:                    | 8W                |                                     |               |
| Туре:                    | 2                 |                                     |               |
| Socket:                  | E27               |                                     |               |
| Class:                   | A                 |                                     |               |
| LUMINAIRE                |                   |                                     |               |
| Watt:                    | 23W               | Delivered lumens output (lm):1500lm |               |
| Voltage:                 | 220V-240V         | сст: 2700К                          |               |
| 5                        |                   |                                     |               |