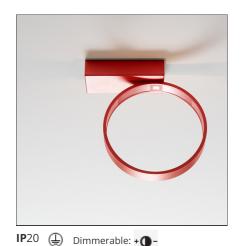

# **Eclittica 20 Wall/ceiling - Red**

# **DESCRIPTION**

Eclittica is an avant-garde lighting systems product line, whose look is striking yet subtle. It is based on advanced LED technology that guarantees performance stability, controlled light and new perceptual qualities. The intrinsic features of this product are dictated by production optimization and optical choices. They become distinctive aesthetics traits, revealing the innovative technological quality applied, the careful attention given to detail, and the thoroughness of the project.

#### **FEATURES**

 Article Code:
 -- Material:
 Aluminium,

 Colour:
 Red
 polycarbonate

 Installation:
 Table, Wall,
 Series:
 Scenarios

 Suspension, Ceiling

**Environment:** Indoor