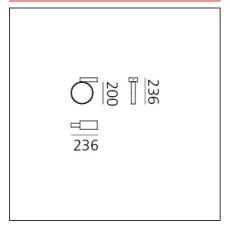

PRODUCT DATA SHEET

# **Eclittica 20 Wall/ceiling - Red**



### **DESIGN BY**

Carlotta de Bevilacqua

# **DESCRIPTION**

Eclittica is an avant-garde lighting systems product line, whose look is striking yet subtle. It is based on advanced LED technology that guarantees performance stability, controlled light and new perceptual qualities. The intrinsic features of this product are dictated by production optimization and optical choices. They become distinctive aesthetics traits, revealing the innovative technological quality applied, the careful attention given to detail, and the thoroughness of the project.

# **TECHNICAL DRAWINGS**



#### **FEATURES**

 Article Code:
 -- Material:
 Aluminium,

 Colour:
 Red
 polycarbonate

 Installation:
 Table, Wall,
 Series:
 Scenarios

 Suspension, Ceiling

**Environment:** Indoor

# **DIMENSIONS**

 Length:
 cm 20

 Width:
 cm 23.6

 Height:
 cm 23.6

# **INCLUDED SOURCES**

Category: LED Color temperature (K):
Number: 1 Efficacy:
Watt: 12W
Type: 0
Class: A

# **LUMINAIRE**

Watt: 13,5W Delivered lumens output (lm):1205lm

 CCT:
 3000K

 Efficiency:
 93%

 Efficacy:
 92.69lm/W

 CRI:
 80

 Dimmable Typology:
 Push

3000K

113lm/W