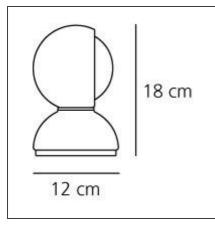

## **TECHNICAL DRAWINGS**

| FEATURES        |           |                                    |                     |
|-----------------|-----------|------------------------------------|---------------------|
| Article Code:   | 0028030A  | Material:                          | steel, technopolyme |
| Colour:         | Red       | Series:                            | Design, Modern      |
| Installation:   | Table     |                                    | Classic             |
| Environment:    | Indoor    | Area contract:                     | Residential         |
|                 |           | Emission:                          | Diffused And Direct |
| DIMENSIONS      |           |                                    |                     |
| Height:         | cm 18     | Impact Resistance:                 | N/D                 |
| Base Diameter:  | cm 12     | Glow Wire Test:                    | 850                 |
| NOT INCLUDED SC | DURCES    |                                    |                     |
| Category:       | HALO      | Class:                             | А                   |
| Number:         | 1         |                                    |                     |
| Watt:           | 25W       |                                    |                     |
| Socket:         | E14       |                                    |                     |
| LUMINAIRE       |           |                                    |                     |
| Watt:           | 25W       | Delivered lumens output (lm):170lm |                     |
| Voltage:        | 220V-240V | CCT:                               | 2800K               |