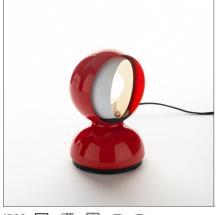

## **Eclisse Red**

IP20 🗆 🛞 🕅 🞯 🚳

## DESCRIPTION

Eclisse, designed by Vico Magistretti in 1965, won the Compasso d'Oro Award in 1967 and become ambassador of Italian design worldwide. Eclisse is an avant-garde balance between form and function, design and utility. The concept's foundation lies in its functionality of adjusting the intensity of light through its rotating inner shade that "eclipses" the light source. In fact, with a fixed outer shell and a moveable inner shell the lamp can provide direct or diffuse light. A table lamp, it can also be wall mounted. Painted metal body available in white, red or orange with an on/off switch. Eclisse in part of the permanent collection of the most important design Museums, amongst many the MoMa in New York and the Triennale Design Museum in Milan.