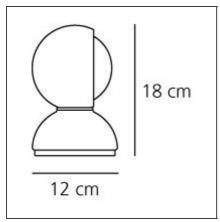

## **TECHNICAL DRAWINGS**

### **FEATURES**

| ILATORES        |          |                    |                      |
|-----------------|----------|--------------------|----------------------|
| Article Code:   | 0028050A | Material:          | steel, technopolymer |
| Colour:         | Orange   | Series:            | Design, Modern       |
| Installation:   | Table    |                    | Classic              |
| Environment:    | Indoor   | Area contract:     | Residential          |
|                 |          | Emission:          | Diffused And Direct  |
| DIMENSIONS      |          |                    |                      |
| Height:         | cm 18    | Impact Resistance: | N/D                  |
| Base Diameter:  | cm 12    | Glow Wire Test:    | 850                  |
| NOT INCLUDED SO | OURCES   |                    |                      |
| Category:       | HALO     | Class:             | Α                    |
| Number:         | 1        |                    |                      |
| Watt:           | 25W      |                    |                      |