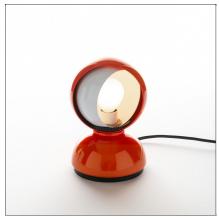

# **Eclisse Orange**

IP20 □ 🐺 🔻 🖭 @

# **DESCRIPTION**

Eclisse, designed by Vico Magistretti in 1965, won the Compasso d'Oro Award in 1967 and become ambassador of Italian design worldwide. Eclisse is an avant-garde balance between form and function, design and utility. The concept's foundation lies in its functionality of adjusting the intensity of light through its rotating inner shade that "eclipses" the light source. In fact, with a fixed outer shell and a moveable inner shell the lamp can provide direct or diffuse light. A table lamp, it can also be wall mounted. Painted metal body available in white, red or orange with an on/off switch. Eclisse in part of the permanent collection of the most important design Museums, amongst many the MoMa in New York and the Triennale Design Museum in Milan.