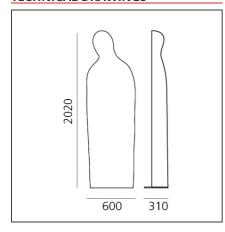

### **TECHNICAL DRAWINGS**

### **DIMENSIONS**

 Width:
 cm 60

 Height:
 cm 202

 Depth:
 cm 31