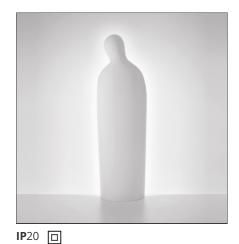

# **Dulcinea**

#### **DESIGN BY**

Mimmo Paladino

### **FEATURES**

| Article Code: | DMP9910A10 | Material: | ABS, aluminium |
|---------------|------------|-----------|----------------|
| Colour:       | White      | Series:   | Design         |

Installation: Floor Environment: Indoor