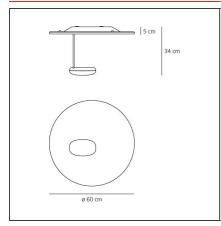

### **TECHNICAL DRAWINGS**

## **DIMENSIONS**

 Height:
 cm 34
 Impact Resistance:
 N/D

 Glow Wire Test:
 960