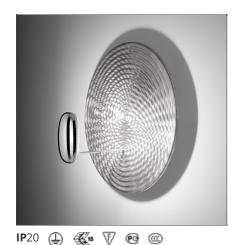

# **Droplet Mini Wall/Ceiling LED 2700K**

## **DESCRIPTION**

Wall/ceiling lamp, extending the range of Droplet series. Materials: die-cast aluminium lighting unit; painted die-cast aluminium reflector.