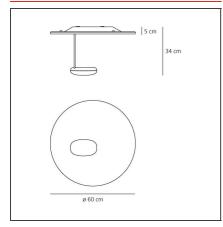

# **TECHNICAL DRAWINGS**

Dimmerable: + 10-

| FEATURES      |                   |                |
|---------------|-------------------|----------------|
| Article Code: | 1471W10A          | Material:      |
| Colour:       | Polished chrome / | Series:        |
|               | Aluminium         | Area contract: |

### **DIMENSIONS**

 Height:
 cm 34
 Impact Resistance:
 N/D

 Glow Wire Test:
 960