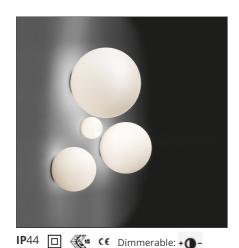

# Dioscuri wall/ceiling 14 (E14)

## **DESCRIPTION**

Materials: Thermoplastic resin ceiling support; acid-etched blown glass diffuser. IP65 rating makes it suitable also for outdoor use. (Only for 25, 35, 42 versions).

#### **FEATURES**

| Article Code: | 1039110A      | Material:      | Blown glass,       |
|---------------|---------------|----------------|--------------------|
| Colour:       | White         |                | polycarbonate      |
| Installation: | Wall, Ceiling | Series:        | Design, Outdoor    |
|               |               | Area contract: | Hospitality, null, |
|               |               |                | Residential        |
|               |               | Emission:      | Diffused           |