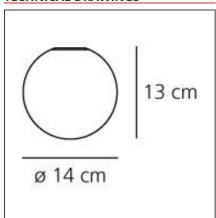

# Dioscuri wall/ceiling 14 (E14)



## **DESIGN BY**

Michele De Lucchi

## **DESCRIPTION**

Materials: Thermoplastic resin ceiling support; acid-etched blown glass diffuser. IP65 rating makes it suitable also for outdoor use. (Only for 25, 35, 42 versions).

#### **TECHNICAL DRAWINGS**



#### **FEATURES**

| Article Code: | 1039110A      | Material:      | Blown glass,       |
|---------------|---------------|----------------|--------------------|
| Colour:       | White         |                | polycarbonate      |
| Installation: | Wall, Ceiling | Series:        | Design, Outdoor    |
|               |               | Area contract: | Hospitality, null, |
|               |               |                | Residential        |
|               |               | Emission:      | Diffused           |

## **DIMENSIONS**

Height: cm 13.2

# **SOURCES NOT INCLUDED**

| Category: | LED |
|-----------|-----|
| Number:   | 1   |
| Watt:     | 4W  |
| Туре:     | 2   |
| Socket:   | E14 |

## **LUMINAIRE**

| Watt:    | 4W<br>220V-240V | Delivered lumens output (lm):188lm |