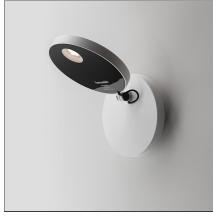

## Demetra Spotlight LED 3000K white with switch

IP20 (≟) ∰ ♥ 🕑 c€ Dimmerable: +①-

## DESCRIPTION

With light intensity regulator, dimmer Microswitch.

Microswitch Dimmer