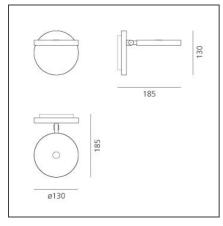

## TECHNICAL DRAWINGS

| Article Code:    | 1730020A  | Material:                          | Aluminium |
|------------------|-----------|------------------------------------|-----------|
| Colour:          | White     | Series:                            | Design    |
| Installation:    | Wall      |                                    |           |
| DIMENSIONS       |           |                                    |           |
| Length:          | cm 18.5   | Impact Resistance:                 | N.D.      |
| Height:          | cm 13     | Glow Wire Test:                    | 750       |
| Base Diameter:   | cm 13     |                                    |           |
| INCLUDED SOURCES | 5         |                                    |           |
| Category:        | LED       | Color temperature (K):             | 3000K     |
| Number:          | 1         | CRI:                               | 90        |
| Watt:            | 9W        |                                    |           |
| Туре:            | 0         |                                    |           |
| Class:           | А         |                                    |           |
| LUMINAIRE        |           |                                    |           |
| Watt:            | 9W        | Delivered lumens output (lm):385lm |           |
| Voltage:         | 220V-240V | сст:                               | 3000K     |
|                  |           | Efficiency:                        | 54%       |
|                  |           | Efficacy:                          | 42.74lm/W |
|                  |           | CRI:                               | 90        |