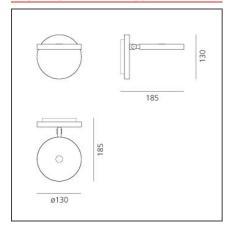

# **TECHNICAL DRAWINGS**

#### **DIMENSIONS**

N.D. Length: cm 18.5 Impact Resistance: Height: cm 13 **Glow Wire Test:** 750 Base Diameter: cm 13