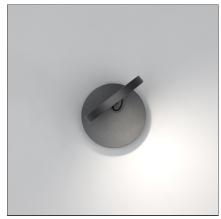

# **Demetra Spotlight LED 3000K grey with switch**

IP20 ⊕ ∰ ₹ ₹ € c€ Dimmerable: + 10-

## **DESCRIPTION**

With light intensity regulator, dimmer Microswitch.

## **FEATURES**

**Article Code:** 1730010A Material: Aluminium Colour: Grey anthracite Series: Design Installation: Wall