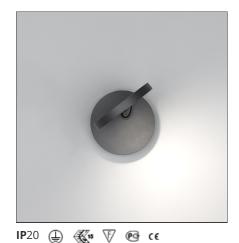

# **Demetra Spotlight LED 3000K grey**

#### **TECHNICAL DRAWINGS**

| F | E/ | ١ | U | R | ES |  |
|---|----|---|---|---|----|--|
|   |    |   |   |   |    |  |

Article Code:1731010AMaterial:AluminiumColour:Grey anthraciteSeries:DesignInstallation:Wall

#### **DIMENSIONS**

 Length:
 cm 18.5
 Impact Resistance:
 N.D.

 Height:
 cm 13
 Glow Wire Test:
 750

 Base Diameter:
 cm 13