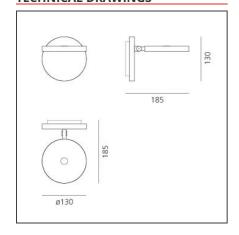

#### **TECHNICAL DRAWINGS**

| F | E/ | ١ | U | R | ES |  |
|---|----|---|---|---|----|--|
|   |    |   |   |   |    |  |

Article Code:1731010AMaterial:AluminiumColour:Grey anthraciteSeries:DesignInstallation:Wall

#### **DIMENSIONS**

 Length:
 cm 18.5
 Impact Resistance:
 N.D.

 Height:
 cm 13
 Glow Wire Test:
 750

 Base Diameter:
 cm 13