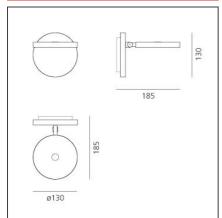

#### **TECHNICAL DRAWINGS**

| FEATURES |  |
|----------|--|
|----------|--|

Article Code:1731W10AMaterial:AluminiumColour:Grey anthraciteSeries:DesignInstallation:Wall

#### **DIMENSIONS**

 Length:
 cm 18.5
 Impact Resistance:
 N.D.

 Height:
 cm 13
 Glow Wire Test:
 650

0

Α