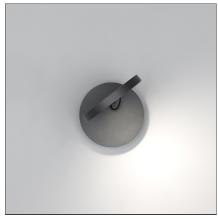

# **Demetra Spotlight LED 2700K grey**

#### **DESIGN BY**

Naoto Fukasawa

#### **TECHNICAL DRAWINGS**

| FEATURES |  |
|----------|--|
|----------|--|

Article Code:1731W10AMaterial:AluminiumColour:Grey anthraciteSeries:DesignInstallation:Wall