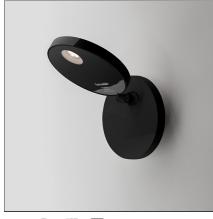

## Demetra Spotlight LED 2700K black with switch

IP20 🔔 🐒 🕅 🞯 ເ€ Dimmerable: +0-

## DESCRIPTION

With light intensity regulator, dimmer Microswitch.

| FEATURES                                         |                                  |                                                                                                   |                     |
|--------------------------------------------------|----------------------------------|---------------------------------------------------------------------------------------------------|---------------------|
| Article Code:<br>Colour:<br>Installation:        | 1730W50A<br>Opaque Black<br>Wall | Material:<br>Series:                                                                              | Aluminium<br>Design |
| DIMENSIONS                                       |                                  |                                                                                                   |                     |
| Length:<br>Height:                               | cm 18.5<br>cm 13                 | Impact Resistance:<br>Glow Wire Test:                                                             | N.D.<br>650         |
| INCLUDED SOURCES                                 |                                  |                                                                                                   |                     |
| Category:<br>Number:<br>Watt:<br>Type:<br>Class: | LED<br>1<br>9W<br>0<br>A         | Color temperature (K):<br>CRI:                                                                    | 2700K<br>90         |
| LUMINAIRE                                        |                                  |                                                                                                   |                     |
| Watt:<br>Voltage:                                | 9W<br>220V-240V                  | Delivered lumens output (lm):360lm   CCT: 2700K   Efficiency: 54%   Efficacy: 40.00lm/W   CRI: 90 |                     |