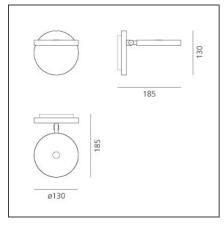

## **TECHNICAL DRAWINGS**

Naoto Fukasawa

## DESCRIPTION

With light intensity regulator, dimmer Microswitch.

| FEATURES                                         |                                  |                                                                                                   |                     |
|--------------------------------------------------|----------------------------------|---------------------------------------------------------------------------------------------------|---------------------|
| Article Code:<br>Colour:<br>Installation:        | 1730W50A<br>Opaque Black<br>Wall | Material:<br>Series:                                                                              | Aluminium<br>Design |
| DIMENSIONS                                       |                                  |                                                                                                   |                     |
| Length:<br>Height:                               | cm 18.5<br>cm 13                 | Impact Resistance:<br>Glow Wire Test:                                                             | N.D.<br>650         |
| INCLUDED SOURCES                                 |                                  |                                                                                                   |                     |
| Category:<br>Number:<br>Watt:<br>Type:<br>Class: | LED<br>1<br>9W<br>0<br>A         | Color temperature (K):<br>CRI:                                                                    | 2700K<br>90         |
| LUMINAIRE                                        |                                  |                                                                                                   |                     |
| Watt:<br>Voltage:                                | 9W<br>220V-240V                  | Delivered lumens output (lm):360lm   CCT: 2700K   Efficiency: 54%   Efficacy: 40.00lm/W   CRI: 90 |                     |