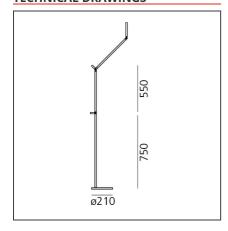

## **TECHNICAL DRAWINGS**

Dimmerable: + 10-

## **FEATURES**

| Article Code:<br>Colour:<br>Installation:                                        | 1735010A<br>Grey anthracite<br>Floor | Material:<br>Series:                                                             | Aluminium,<br>technopolymer, steel<br>Design                     |
|----------------------------------------------------------------------------------|--------------------------------------|----------------------------------------------------------------------------------|------------------------------------------------------------------|
| DIMENSIONS                                                                       |                                      |                                                                                  |                                                                  |
| Length:<br>Height:                                                               | cm 65<br>cm 155                      | Impact Resistance:<br>Glow Wire Test:                                            | N.D.<br>650                                                      |
| INCLUDED SOURCES                                                                 |                                      |                                                                                  |                                                                  |
| Category:<br>Number:<br>Watt:<br>Delivered lumens output (lm)<br>Type:<br>Class: | LED<br>1<br>6W<br>: 726lm<br>0<br>A  | Color temperature (K):<br>Color Tolerance:<br>CRI:<br>Efficacy:<br>Service Life: | 3000K<br>MacAdam 2SDCM<br>90<br>120lm/W<br>50000-L70             |
| LUMINAIRE                                                                        |                                      |                                                                                  |                                                                  |
| Watt:                                                                            | 8W                                   | Delivered lumens output (lm) CCT: Efficiency: Efficacy: CRI: Dimmer Typology:    | : 385lm<br>3000K<br>54%<br>48.08lm/W<br>90<br>Microswitch Dimmer |