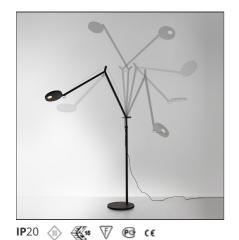

# Demetra Reading Floor LED 3000K grey with Movement detector - Body

## **DESIGN BY**

Naoto Fukasawa

### **DESCRIPTION**

Materials: painted die-cast aluminium body lamp; arms in painted aluminium; inoxsteel base with painted cover.Demetra MD: this model features a Motion Detector option detecting moving objects and people and turning the light on or off accordingly.

## **FEATURES**

| Article Code:<br>Colour:<br>Installation:                                        | 1735010A<br>Grey anthracite<br>Floor | Material:<br>Series:                                                             | Aluminium,<br>technopolymer, steel<br>Design                     |
|----------------------------------------------------------------------------------|--------------------------------------|----------------------------------------------------------------------------------|------------------------------------------------------------------|
| DIMENSIONS                                                                       |                                      |                                                                                  |                                                                  |
| Length:<br>Height:                                                               | cm 65<br>cm 155                      | Impact Resistance:<br>Glow Wire Test:                                            | N.D.<br>650                                                      |
| INCLUDED SOURCES                                                                 |                                      |                                                                                  |                                                                  |
| Category:<br>Number:<br>Watt:<br>Delivered lumens output (lm)<br>Type:<br>Class: | LED<br>1<br>6W<br>: 726lm<br>0<br>A  | Color temperature (K):<br>Color Tolerance:<br>CRI:<br>Efficacy:<br>Service Life: | 3000K<br>MacAdam 2SDCM<br>90<br>120lm/W<br>50000-L70             |
| LUMINAIRE                                                                        |                                      |                                                                                  |                                                                  |
| Watt:                                                                            | 8W                                   | Delivered lumens output (lm) CCT: Efficiency: Efficacy: CRI: Dimmer Typology:    | : 385lm<br>3000K<br>54%<br>48.08lm/W<br>90<br>Microswitch Dimmer |