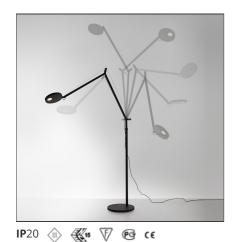

# **Demetra Reading Floor LED 3000K Grey - Body**

#### **DESCRIPTION**

Materials: painted die-cast aluminium body lamp; arms in painted aluminium; inoxsteel base with painted cover.Demetra MD: this model features a Motion Detector option detecting moving objects and people and turning the light on or off accordingly.

# **FEATURES**

| Article Code:   | 1734010A        | Material:          | Aluminium,           |
|-----------------|-----------------|--------------------|----------------------|
| Colour:         | Grey anthracite |                    | technopolymer, steel |
| Installation:   | Floor           | Series:            | Design               |
|                 |                 |                    | _                    |
| DIMENSIONS      |                 |                    |                      |
| Length:         | cm 65           | Impact Resistance: | N.D.                 |
| Height:         | cm 155          | Glow Wire Test:    | 650                  |
| Base Diameter:  | cm 21           |                    |                      |
|                 |                 |                    |                      |
| INCLUDED SOURCE | S               |                    |                      |