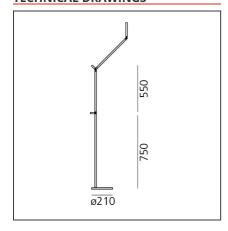

# **TECHNICAL DRAWINGS**

Dimmerable: + 10-

# **FEATURES**

| Article Code:   | 1734010A        | Material:          | Aluminium,           |
|-----------------|-----------------|--------------------|----------------------|
| Colour:         | Grey anthracite |                    | technopolymer, steel |
| Installation:   | Floor           | Series:            | Design               |
|                 |                 |                    | _                    |
| DIMENSIONS      |                 |                    |                      |
| Length:         | cm 65           | Impact Resistance: | N.D.                 |
| Height:         | cm 155          | Glow Wire Test:    | 650                  |
| Base Diameter:  | cm 21           |                    |                      |
|                 |                 |                    |                      |
| INCLUDED SOURCE | S               |                    |                      |