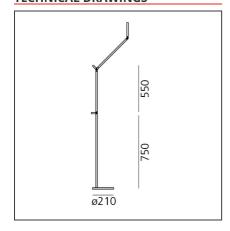

## **TECHNICAL DRAWINGS**

Dimmerable: + 10-

### **FEATURES**

| Article Code:    | 1734W10A        | Material:          | Aluminium,           |
|------------------|-----------------|--------------------|----------------------|
| Colour:          | Grey anthracite |                    | technopolymer, steel |
| Installation:    | Floor           | Series:            | Design               |
|                  |                 |                    |                      |
| DIMENSIONS       |                 |                    |                      |
| Length:          | cm 65           | Impact Resistance: | N.D.                 |
| Height:          | cm 155          | Glow Wire Test:    | 650                  |
| Base Diameter:   | cm 21           |                    |                      |
|                  |                 |                    |                      |
| INCLUDED SOURCES |                 |                    |                      |
| HACFORFD SOOKCES |                 |                    |                      |