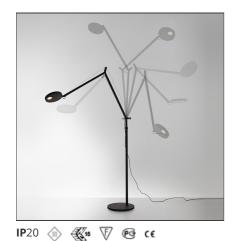

# **Demetra Reading Floor LED 2700K grey - Body**

## **DESIGN BY**

Naoto Fukasawa

## **DESCRIPTION**

Materials: painted die-cast aluminium body lamp; arms in painted aluminium; inoxsteel base with painted cover.Demetra MD: this model features a Motion Detector option detecting moving objects and people and turning the light on or off accordingly.

### **FEATURES**

| Article Code:    | 1734W10A        | Material:          | Aluminium,           |
|------------------|-----------------|--------------------|----------------------|
| Colour:          | Grey anthracite |                    | technopolymer, steel |
| Installation:    | Floor           | Series:            | Design               |
|                  |                 |                    |                      |
| DIMENSIONS       |                 |                    |                      |
| Length:          | cm 65           | Impact Resistance: | N.D.                 |
| Height:          | cm 155          | Glow Wire Test:    | 650                  |
| Base Diameter:   | cm 21           |                    |                      |
|                  |                 |                    |                      |
| INCLUDED SOURCES |                 |                    |                      |
| HACFORFD SOOKCES |                 |                    |                      |