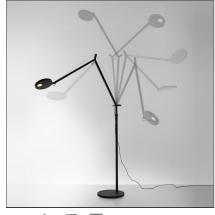

# Demetra Reading Floor LED 2700K black - Body

## **DESIGN BY**

Naoto Fukasawa

### DESCRIPTION

Materials: painted die-cast aluminium body lamp; arms in painted aluminium; inoxsteel base with painted cover.Demetra MD: this model features a Motion Detector option detecting moving objects and people and turning the light on or off accordingly.