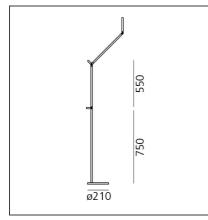

## **TECHNICAL DRAWINGS**

| FEATURES                            |                          |                              |                                    |
|-------------------------------------|--------------------------|------------------------------|------------------------------------|
| Article Code:<br>Colour:            | 1734W50A<br>Opaque Black | Material:                    | Aluminium,<br>technopolymer, steel |
| Installation:                       | Floor                    | Series:                      | Design                             |
| DIMENSIONS                          |                          |                              |                                    |
| Length:                             | cm 65                    | Impact Resistance:           | N.D.                               |
| Height:                             | cm 155                   | Glow Wire Test:              | 650                                |
| INCLUDED SOURCES                    |                          |                              |                                    |
| Category:                           | LED                      | Color temperature (K):       | 2700K                              |
| Number:                             | 1                        | Color Tolerance:             | MacAdam 2SDCM                      |
| Watt:                               | 8W                       | CRI:                         | 90                                 |
| Delivered lumens output (Im): 730lm |                          |                              |                                    |
| Туре:                               | 0                        |                              |                                    |
| Class:                              | A                        |                              |                                    |
| LUMINAIRE                           |                          |                              |                                    |
| Watt:                               | 8W                       | Delivered lumens output (lm) | : 360lm                            |
| Voltage:                            | 100-240V                 | CCT:                         | 2700K                              |
|                                     |                          | Efficiency:                  | 54%                                |
|                                     |                          | Efficacy:                    | 45.00lm/W                          |
|                                     |                          | CRI:                         | 90                                 |
|                                     |                          | Dimmer Typology:             | Microswitch Dimmer                 |