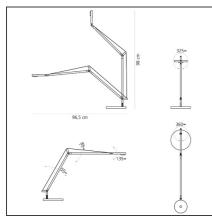

#### **TECHNICAL DRAWINGS**

| FEATURES                     |              |                              |                      |
|------------------------------|--------------|------------------------------|----------------------|
| Article Code:                | 1740050A     | Material:                    | aluminium,           |
| Colour:                      | Opaque black |                              | technopolymer, steel |
| Installation:                | Table        | Series:                      | Design               |
| Environment:                 | Indoor       | Emission:                    | Direct               |
| DIMENSIONS                   |              |                              |                      |
| Length:                      | cm 31        | Max Extension Length:        | cm 100               |
| Width:                       | cm 20        | Glow Wire Test:              | 750                  |
| Height:                      | cm 35        |                              |                      |
| Base Diameter:               | cm 20        |                              |                      |
| Max Extension Height:        | cm 102       |                              |                      |
| INCLUDED SOURCES             |              |                              |                      |
| Category:                    | LED          | Color temperature (K):       | 3000K                |
| Number:                      | 1            | Color Tolerance:             | MacAdam 2SDCM        |
| Watt:                        | 9.37W        | CRI:                         | 90                   |
| Delivered lumens output (lm) | : 1129lm     | Efficacy:                    | 121lm/W              |
| Туре:                        | 0            | Service Life:                | 50000-L70            |
| Class:                       | А            |                              |                      |
| LUMINAIRE                    |              |                              |                      |
| Watt:                        | 12W          | Delivered lumens output (lm) | : 960lm              |
|                              |              | CCT:                         | 3000K                |
|                              |              | Efficiency:                  | 84%                  |
|                              |              | Efficacy:                    | 80.00lm/W            |
|                              |              | CRI:                         | 90                   |
|                              |              | Dimmer Typology:             | Microswitch Dimmer   |