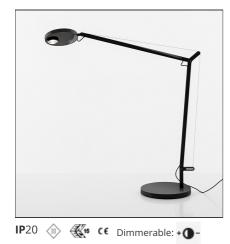

# **Demetra Professional Table with Movement Detector - Body Opaque black**

#### **TECHNICAL DRAWINGS**

| FEATURES                     |              |                              |                      |
|------------------------------|--------------|------------------------------|----------------------|
| Article Code:                | 1740050A     | Material:                    | aluminium,           |
| Colour:                      | Opaque black |                              | technopolymer, steel |
| Installation:                | Table        | Series:                      | Design               |
| Environment:                 | Indoor       | Emission:                    | Direct               |
| DIMENSIONS                   |              |                              |                      |
| Length:                      | cm 31        | Max Extension Length:        | cm 100               |
| Width:                       | cm 20        | Glow Wire Test:              | 750                  |
| Height:                      | cm 35        |                              |                      |
| Base Diameter:               | cm 20        |                              |                      |
| Max Extension Height:        | cm 102       |                              |                      |
| INCLUDED SOURCES             |              |                              |                      |
| Category:                    | LED          | Color temperature (K):       | 3000K                |
| Number:                      | 1            | Color Tolerance:             | MacAdam 2SDCM        |
| Watt:                        | 9.37W        | CRI:                         | 90                   |
| Delivered lumens output (lm) | : 1129lm     | Efficacy:                    | 121lm/W              |
| Туре:                        | 0            | Service Life:                | 50000-L70            |
| Class:                       | А            |                              |                      |
| LUMINAIRE                    |              |                              |                      |
| Watt:                        | 12W          | Delivered lumens output (lm) | : 960lm              |
|                              |              | CCT:                         | 3000K                |
|                              |              | Efficiency:                  | 84%                  |
|                              |              | Efficacy:                    | 80.00lm/W            |
|                              |              | CRI:                         | 90                   |
|                              |              | Dimmer Typology:             | Microswitch Dimmer   |