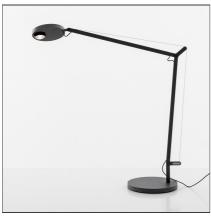

## **Demetra Professional Table - Body Grey**

#### **DESCRIPTION**

The Demetra family is expanded with two new versions to meet varying usage requirements: Demetra Micro and Demetra Professional. While flow emission varies in Demetra Professional, its size is identical to the classical version. It was designed to address the need for a task light with greater flows allowing to obtain high illuminance on the working top. With the advanced LED technology and the adoption of smart elementary solutions, maximum performance is ensured in a minimal product. Its look is the typical essential and linear one of Demetra, but its head is a more complex optical device, designed for more powerful LEDs also through painstaking study of thermal science. The aluminium bottom of the head's body works as a heatsink by taking shape and folding inside the head to accommodate the LED, however without contact and therefore without creating a heat bridge with the top. This allows maximum dissipation, and therefore the use of a high-power COB LED, without affecting its functionality deriving from operation and from direct user relation with the lamp. The top of its head can be safely touched without contact with high temperatures. Emission is controlled by a reflector that slightly protrudes from the head's profile and designs perfect illuminance on the top to create a work station with a high colour yield (Cri 90). The Demetra family becomes more complete to satisfy all the needs of different application fields with flexible and comprehensive solutions, as well as with specific and dedicated ones.