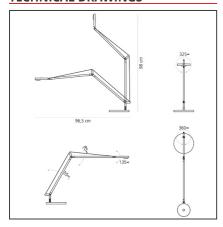

#### **TECHNICAL DRAWINGS**

#### **FEATURES**

| Article Code: Colour: Installation: Environment: DIMENSIONS                  | 1739010A<br>Grey anthracite<br>Table<br>Indoor | Material:<br>Series:<br>Emission:                  | aluminium,<br>technopolymer, steel<br>Design<br>Direct |
|------------------------------------------------------------------------------|------------------------------------------------|----------------------------------------------------|--------------------------------------------------------|
| Length: Width: Height: Base Diameter: Max Extension Height: INCLUDED SOURCES | cm 31<br>cm 20<br>cm 35<br>cm 20<br>cm 102     | Max Extension Length:<br>Glow Wire Test:           | cm 100<br>750                                          |
| Category:<br>Number:<br>Watt:                                                | LED<br>1<br>9.37W                              | Color temperature (K):<br>Color Tolerance:<br>CRI: | 3000K<br>MacAdam 2SDCM<br>90                           |