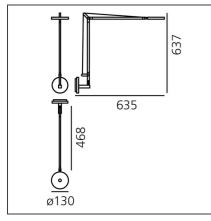

## TECHNICAL DRAWINGS

#### DESCRIPTION

Demetra parete MD: this table model features a Motion Detector option detecting moving objects and people and turning the light on or off accordingly.

| FEATURES                      |                             |                               |                             |
|-------------------------------|-----------------------------|-------------------------------|-----------------------------|
| Article Code:<br>Colour:      | 1735010A<br>Grey anthracite | Material:                     | Aluminium,<br>technopolymer |
| Installation:                 | Wall                        | Series:                       | Design                      |
| DIMENSIONS                    |                             |                               |                             |
| Length:                       | cm 63.5                     | Impact Resistance:            | N.D.                        |
| Height:                       | cm 63.7                     | Glow Wire Test:               | 650                         |
| INCLUDED SOURCES              |                             |                               |                             |
| Category:                     | LED                         | Color temperature (K):        | 3000K                       |
| Number:                       | 1                           | Color Tolerance:              | MacAdam 2SDCM               |
| Watt:                         | 6W                          | CRI:                          | 90                          |
| Delivered lumens output (lm): | : 726lm                     | Efficacy:                     | 120lm/W                     |
| Туре:                         | 0                           | Service Life:                 | 50000-L70                   |
| Class:                        | А                           |                               |                             |
| LUMINAIRE                     |                             |                               |                             |
| Watt:                         | 8W                          | Delivered lumens output (lm): | 385lm                       |
| Voltage:                      | 220V-240V                   | CCT:                          | 3000K                       |
|                               |                             | Efficiency:                   | 54%                         |
|                               |                             | Efficacy:                     | 48.08lm/W                   |
|                               |                             | CRI:                          | 90                          |
|                               |                             | Dimmer Typology:              | Microswitch Dimmer          |