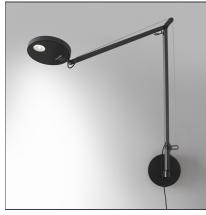

# Demetra Led grey wall with Movement detector - Body 3000K

•

#### DESCRIPTION

Demetra parete MD: this table model features a Motion Detector option detecting moving objects and people and turning the light on or off accordingly.

| FEATURES                      |                             |                               |                             |
|-------------------------------|-----------------------------|-------------------------------|-----------------------------|
| Article Code:<br>Colour:      | 1735010A<br>Grey anthracite | Material:                     | Aluminium,<br>technopolymer |
| Installation:                 | Wall                        | Series:                       | Design                      |
| DIMENSIONS                    |                             |                               |                             |
| Length:                       | cm 63.5                     | Impact Resistance:            | N.D.                        |
| Height:                       | cm 63.7                     | Glow Wire Test:               | 650                         |
| INCLUDED SOURCES              |                             |                               |                             |
| Category:                     | LED                         | Color temperature (K):        | 3000K                       |
| Number:                       | 1                           | Color Tolerance:              | MacAdam 2SDCM               |
| Watt:                         | 6W                          | CRI:                          | 90                          |
| Delivered lumens output (lm): | : 726lm                     | Efficacy:                     | 120lm/W                     |
| Туре:                         | 0                           | Service Life:                 | 50000-L70                   |
| Class:                        | А                           |                               |                             |
| LUMINAIRE                     |                             |                               |                             |
| Watt:                         | 8W                          | Delivered lumens output (lm): | 385lm                       |
| Voltage:                      | 220V-240V                   | CCT:                          | 3000K                       |
|                               |                             | Efficiency:                   | 54%                         |
|                               |                             | Efficacy:                     | 48.08lm/W                   |
|                               |                             | CRI:                          | 90                          |
|                               |                             | Dimmer Typology:              | Microswitch Dimmer          |