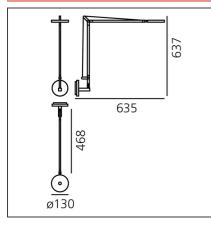

## **TECHNICAL DRAWINGS**

| FEATURES                  |                             |                                     |                             |
|---------------------------|-----------------------------|-------------------------------------|-----------------------------|
| Article Code:<br>Colour:  | 1734W10A<br>Grey anthracite | Material:                           | Aluminium,<br>technopolymer |
| Installation:             | Wall                        | Series:                             | Design                      |
| DIMENSIONS                |                             |                                     |                             |
| Length:                   | cm 63.5                     | Impact Resistance:                  | N.D.                        |
| Height:                   | cm 63.7                     | Glow Wire Test:                     | 650                         |
| INCLUDED SOURCES          |                             |                                     |                             |
| Category:                 | LED                         | Color temperature (K):              | 2700K                       |
| Number:                   | 1                           | Color Tolerance:                    | MacAdam 2SDCM               |
| Watt:                     | 8W                          | CRI:                                | 90                          |
| Delivered lumens output ( | ( <b>Im):</b> 730lm         |                                     |                             |
| Туре:                     | 0                           |                                     |                             |
| Class:                    | A                           |                                     |                             |
| LUMINAIRE                 |                             |                                     |                             |
| Watt:                     | 8W                          | Delivered lumens output (lm): 360lm |                             |
| Voltage:                  | 100-240V                    | CCT:                                | 2700K                       |
|                           |                             | Efficiency:                         | 54%                         |
|                           |                             | Efficacy:                           | 45.00lm/W                   |
|                           |                             | CRI:                                | 90                          |