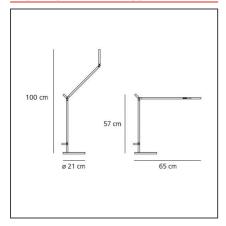

## **TECHNICAL DRAWINGS**

| FEATURES                  |                             |                              |                                    |
|---------------------------|-----------------------------|------------------------------|------------------------------------|
| Article Code:<br>Colour:  | 1734W10A<br>Grey anthracite | Material:                    | aluminium,<br>technopolymer, steel |
| Installation:             | Table                       | Series:                      | Design                             |
|                           |                             | Area contract:               | Hospitality,                       |
|                           |                             |                              | Residential                        |
|                           |                             | Emission:                    | Direct and adjustable              |
|                           |                             |                              | light                              |
| DIMENSIONS                |                             |                              |                                    |
| Length:                   | cm 31                       | Max Extension Length:        | cm 1,000                           |
| Width:                    | cm 20                       | Impact Resistance:           | N.D.                               |
| Height:                   | cm 35                       | Glow Wire Test:              | 750                                |
| Base Diameter:            | cm 20                       |                              |                                    |
| Max Extension Height:     | cm 102                      |                              |                                    |
| INCLUDED SOURCES          |                             |                              |                                    |
| Category:                 | LED                         | Color temperature (K):       | 2700K                              |
| Number:                   | 1                           | Color Tolerance:             | MacAdam 2SDCM                      |
| Watt:                     | 8W                          | CRI:                         | 90                                 |
| Delivered lumens output ( | <b>lm):</b> 730lm           |                              |                                    |
| Туре:                     | 0                           |                              |                                    |
| Class:                    | А                           |                              |                                    |
| LUMINAIRE                 |                             |                              |                                    |
| Watt:                     | 8W                          | Delivered lumens output (lm) | : 360lm                            |
| Voltage:                  | 100-240V                    | CCT:                         | 2700K                              |
| -                         |                             | Efficiency:                  | 54%                                |
|                           |                             | Efficacy:                    | 45.00lm/W                          |
|                           |                             | CRI:                         | 90                                 |
|                           |                             | Dimmer Typology:             | Microswitch Dimmer                 |
| Notes                     |                             |                              |                                    |
|                           |                             |                              |                                    |