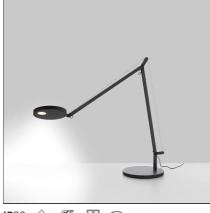

# Demetra LED grey table - Body 2700K

IP20 (i)) ∰ 10 @ c€

Dimmerable: +**0**-

### DESCRIPTION

A selection of table lamps (with table base, clamp and fixed support), also available in the reading, wall and spot versions.Materials: head and arms in painted aluminium.Specification: fully adjustable, turnable and tilting arms and diffuser, plus the LED sources integrated into its head.Demetra MD: this table model features a Motion Detector option detecting moving objects and people and turning the light on or off accordingly.