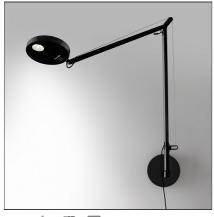

# Demetra Led black wall - Body 2700K

## **FEATURES**

| Article Code: | 1734W50A     | Material: | Aluminium,    |
|---------------|--------------|-----------|---------------|
| Colour:       | Opaque Black |           | technopolymer |
| Installation: | Wall         | Series:   | Design        |

#### **DIMENSIONS**

| Length: | cm 63.5 | Impact Resistance: | N.D. |
|---------|---------|--------------------|------|
| Height: | cm 63.7 | Glow Wire Test:    | 650  |