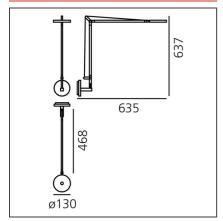

## **TECHNICAL DRAWINGS**

#### **DIMENSIONS**

| Length: | cm 63.5 | Impact Resistance: | N.D. |
|---------|---------|--------------------|------|
| Height: | cm 63.7 | Glow Wire Test:    | 650  |