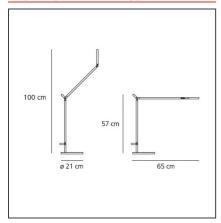

# **DIMENSIONS**

| Length:               | cm 31  | Max Extension Length: | cm 100 |
|-----------------------|--------|-----------------------|--------|
| Width:                | cm 20  | Impact Resistance:    | N.D.   |
| Height:               | cm 35  | Glow Wire Test:       | 750    |
| Base Diameter:        | cm 20  |                       |        |
| Max Extension Height: | cm 102 |                       |        |