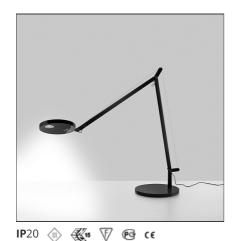

# **Demetra Led Black table - Body 2700K**

### **DESCRIPTION**

A selection of table lamps (with table base, clamp and fixed support), also available in the reading, wall and spot versions.Materials: head and arms in painted aluminium.Specification: fully adjustable, turnable and tilting arms and diffuser, plus the LED sources integrated into its head.Demetra MD: this table model features a Motion Detector option detecting moving objects and people and turning the light on or off accordingly.

### **FEATURES**

| Article Code: | 1734W50A     | Material: | aluminium,           |
|---------------|--------------|-----------|----------------------|
| Colour:       | Opaque Black |           | technopolymer, steel |
| Installation: | Table        | Series:   | Design               |