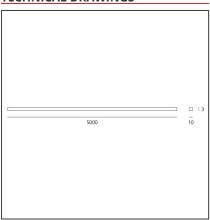

## **TECHNICAL DRAWINGS**

| Article Code:<br>Installation:<br>Environment:   | NL17034VTK1<br>Floor, Wall, Ceiling<br>Outdoor | Series:                              | Outdoor            |  |  |  |  |
|--------------------------------------------------|------------------------------------------------|--------------------------------------|--------------------|--|--|--|--|
| DIMENSIONS                                       |                                                |                                      |                    |  |  |  |  |
| Length:<br>Width:<br>Height:<br>Weight:          | cm 500<br>cm 1.2<br>cm 0.3<br>kg 0.4           |                                      |                    |  |  |  |  |
| INCLUDED SOURCES                                 |                                                |                                      |                    |  |  |  |  |
| Category:<br>Number:<br>Watt:<br>Type:<br>Class: | LED<br>1<br>48W<br>0<br>A                      | Color temperature (K):<br>CRI:       | 3200K<br>= 80(min) |  |  |  |  |
| LUMINAIRE                                        |                                                |                                      |                    |  |  |  |  |
| Watt:                                            | 48W                                            | Delivered lumens output (lm)<br>CCT: | : 2202lm<br>3200K  |  |  |  |  |