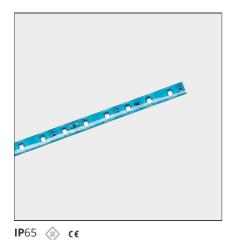

# **Dedalo IP65 600 LED**

## **TECHNICAL DRAWINGS**

| Article Code:<br>Installation:<br>Environment:   | NL17034VTK1<br>Floor, Wall, Ceiling<br>Outdoor | Series:                              | Outdoor            |  |  |  |  |
|--------------------------------------------------|------------------------------------------------|--------------------------------------|--------------------|--|--|--|--|
| DIMENSIONS                                       |                                                |                                      |                    |  |  |  |  |
| Length:<br>Width:<br>Height:<br>Weight:          | cm 500<br>cm 1.2<br>cm 0.3<br>kg 0.4           |                                      |                    |  |  |  |  |
| INCLUDED SOURCES                                 |                                                |                                      |                    |  |  |  |  |
| Category:<br>Number:<br>Watt:<br>Type:<br>Class: | LED<br>1<br>48W<br>0<br>A                      | Color temperature (K):<br>CRI:       | 3200K<br>= 80(min) |  |  |  |  |
| LUMINAIRE                                        |                                                |                                      |                    |  |  |  |  |
| Watt:                                            | 48W                                            | Delivered lumens output (lm)<br>CCT: | : 2202lm<br>3200K  |  |  |  |  |