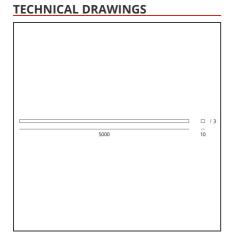

| FEATURES                                         |                                                |                                                   |                             |
|--------------------------------------------------|------------------------------------------------|---------------------------------------------------|-----------------------------|
| Article Code:<br>Installation:<br>Environment:   | NL17032VTK1<br>Floor, Wall, Ceiling<br>Outdoor | Series:                                           | Outdoor                     |
| DIMENSIONS                                       |                                                |                                                   |                             |
| Length:<br>Width:<br>Height:<br>Weight:          | cm 500<br>cm 1.2<br>cm 0.3<br>kg 0.4           |                                                   |                             |
| INCLUDED SOURCES                                 |                                                |                                                   |                             |
| Category:<br>Number:<br>Watt:<br>Type:<br>Class: | LED<br>1<br>48W<br>0<br>A                      | Color temperature (K):<br>CRI:                    | 3200K<br>= 80(min)          |
| LUMINAIRE                                        |                                                |                                                   |                             |
| Power Supply:<br>Watt:                           | Electronic supplied<br>separately<br>48W       | Delivered lumens output (lm)<br>CCT:<br>Efficacy: | : 2202lm<br>3200K<br>46lm/W |
|                                                  |                                                | CRI:                                              | 80                          |