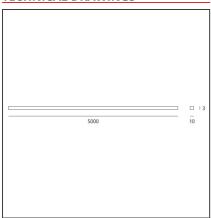

## **TECHNICAL DRAWINGS**

## **FEATURES**

| Article Code:<br>Installation:<br>Environment:                                  | NL17032VTK0<br>Floor, Wall, Ceiling<br>Outdoor | Series:                              | Outdoor                |
|---------------------------------------------------------------------------------|------------------------------------------------|--------------------------------------|------------------------|
| DIMENSIONS                                                                      |                                                |                                      |                        |
| Length:<br>Width:<br>Height:<br>Weight:                                         | cm 500<br>cm 1.2<br>cm 0.3<br>kg 0.4           |                                      |                        |
| INCLUDED SOURCES                                                                |                                                |                                      |                        |
| Category:<br>Number:<br>Watt:<br>Delivered lumens output (Im<br>Type:<br>Class: | LED<br>1<br>24W<br>): 1104lm<br>0<br>A         | Color temperature (K):<br>CRI:       | 3200K<br>CRI = 80(min) |
| LUMINAIRE                                                                       |                                                |                                      |                        |
| Watt:                                                                           | 24W                                            | Delivered lumens output (lm): 1104lm |                        |