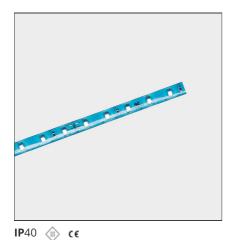

# **Dedalo IP40 300 LED**

## **FEATURES**

| Article Code:<br>Installation:<br>Environment:                                  | NL17032VTK0<br>Floor, Wall, Ceiling<br>Outdoor | Series:                              | Outdoor                |
|---------------------------------------------------------------------------------|------------------------------------------------|--------------------------------------|------------------------|
| DIMENSIONS                                                                      |                                                |                                      |                        |
| Length:<br>Width:<br>Height:<br>Weight:                                         | cm 500<br>cm 1.2<br>cm 0.3<br>kg 0.4           |                                      |                        |
| INCLUDED SOURCES                                                                |                                                |                                      |                        |
| Category:<br>Number:<br>Watt:<br>Delivered lumens output (Im<br>Type:<br>Class: | LED<br>1<br>24W<br>): 1104lm<br>0<br>A         | Color temperature (K):<br>CRI:       | 3200K<br>CRI = 80(min) |
| LUMINAIRE                                                                       |                                                |                                      |                        |
| Watt:                                                                           | 24W                                            | Delivered lumens output (lm): 1104lm |                        |