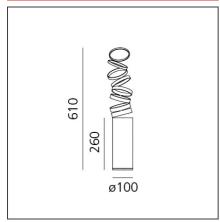

## **TECHNICAL DRAWINGS**

### **DIMENSIONS**

Height:cm 26Base Diameter:cm 10Max Extension Height:cm 61