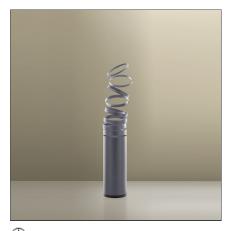

#### **DESCRIPTION**

"The projected light is broken down on each ring, light rays come to life in a scenic dance, made of shadows circulating around the central heart." Atelier OÏ