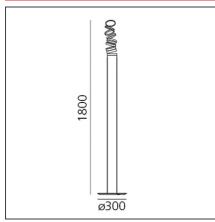

#### PRODUCT DATA SHEET

# **Decomposé Light Floor - Gold**



# **DESIGN BY**

Atelier Oï

# **DESCRIPTION**

"The projected light is broken down on each ring, light rays come to life in a scenic dance, made of shadows circulating around the central heart." Atelier  $O\ddot{I}$ 

# (1)

# **TECHNICAL DRAWINGS**



#### **FEATURES**

**Environment:** 

Article Code:DOI4600D02Material:AluminiumColour:GoldSeries:DesignInstallation:Floor

# **DIMENSIONS**

Height: cm 180 Base Diameter: cm 30

# **INCLUDED SOURCES**

 Category:
 LED
 Color temperature (K):
 3000K

 Number:
 1
 CRI:
 90

 Watt:
 45W

 Type:
 0

Indoor

# **LUMINAIRE**

Class:

 Watt:
 45W
 Delivered lumens output (Im):3564Im

 CCT:
 3000K

CRI:

90