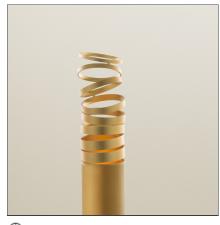

# **Decomposé Light Floor - Gold**

# **DESCRIPTION**

"The projected light is broken down on each ring, light rays come to life in a scenic dance, made of shadows circulating around the central heart." Atelier  $O\ddot{I}$ 