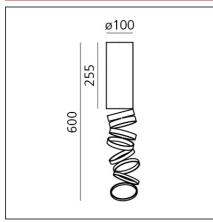

#### **TECHNICAL DRAWINGS**

## **DIMENSIONS**

Height:cm 25.5Base Diameter:cm 10Max Height from ceiling:cm 60