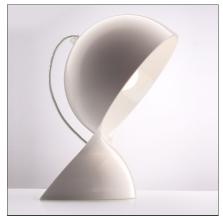

# **Dalù White**

IP20 □ 🗱 🔻 🚱 @

### **DESCRIPTION**

This is a re-edition of the luminaire from the sixties designed by Vico Magistretti, Dalù expresses the spirit of our times. It is available in various colours and finishes, though retaining its unmistakable original design. The lamp is composed of a body made of moulded thermoplastic material.