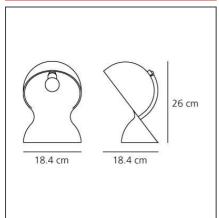

### **TECHNICAL DRAWINGS**

## **DIMENSIONS**

| Length: | cm 18.4 | Impact Resistance: | N.D. |
|---------|---------|--------------------|------|
| Width:  | cm 18.4 | Glow Wire Test:    | N.D. |
| Height: | cm 26   |                    |      |