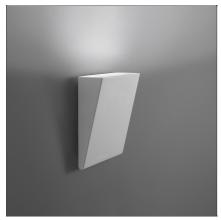

# **Cuneo Wall/Floor Gray/white**

## **DESCRIPTION**

Lamp installable both on the ground to provide side lighting for drives or spacious areas in gardens, and on walls, to create a wall washer effect. It is possible to install the device with the light pointed either downwards or upwards. Materials: die-cast painted aluminium lamp unit; satin finish diffuser made of satin finish methacrylate; die-cast aluminium wall attachment.