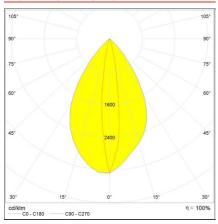

-----------|----------------------|
| Colour:       | Gray/white  |                | metacrylate          |
| Installation: | Floor, Wall | Series:        | Outdoor              |
| Environment:  | Outdoor     | Area contract: | Outdoor, Residential |
|               |             | Emission:      | Direct/indirect      |

#### **DIMENSIONS**

 Length:
 cm 20

 Width:
 cm 17

 Height:
 cm 7

# **INCLUDED SOURCES**

 Category:
 LED
 Color temperature (K):
 3000K

 Number:
 1
 CRI:
 75 typ.

 Watt:
 17W

 Delivered lumens output (Im):668Im

### **LUMINAIRE**

Type:

 Watt:
 17W
 Delivered lumens output (lm):595lm

 Voltage:
 220V-240V
 CCT:
 3000K

 Efficiency:
 100%

 Efficacy:
 35.00lm/W

**Efficacy:** 35.0 **CRI:** 80



PRODUCT DATA SHEET PRODUCT CODE: T082700

# **LIGHT DISTRIBUTION**