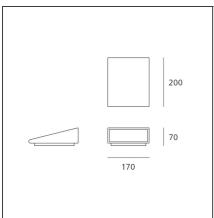

## **TECHNICAL DRAWINGS**

#### **DIMENSIONS**

 Length:
 cm 20

 Width:
 cm 17

 Height:
 cm 7