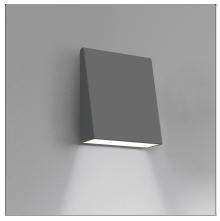

# **Cuneo Wall/Floor Anthracite gray**

## **DESCRIPTION**

Lamp installable both on the ground to provide side lighting for drives or spacious areas in gardens, and on walls, to create a wall washer effect. It is possible to install the device with the light pointed either downwards or upwards. Materials: die-cast painted aluminium lamp unit; satin finish diffuser made of satin finish methacrylate; die-cast aluminium wall attachment.

#### **FEATURES**

| Article Code: | T082720         | Material:      | Aluminum,            |
|---------------|-----------------|----------------|----------------------|
| Colour:       | Anthracite gray |                | metacrylate          |
| Installation: | Floor, Wall     | Series:        | Outdoor              |
| Environment:  | Outdoor         | Area contract: | Outdoor, Residential |
|               |                 | Emission:      | Direct/indirect      |