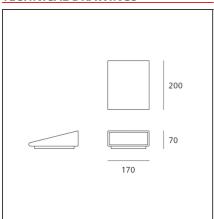

## **TECHNICAL DRAWINGS**

#### **DIMENSIONS**

 Length:
 cm 20

 Width:
 cm 17

 Height:
 cm 7