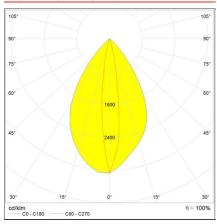

---|-----------------|----------------|----------------------|
| Colour:       | Anthracite gray |                | metacrylate          |
| Installation: | Floor, Wall     | Series:        | Outdoor              |
| Environment:  | Outdoor         | Area contract: | Outdoor, Residential |
|               |                 | Emission:      | Direct/indirect      |

#### **DIMENSIONS**

 Length:
 cm 20

 Width:
 cm 17

 Height:
 cm 7

# **INCLUDED SOURCES**

Category:LEDColor temperature (K):3000KNumber:1CRI:75 typ.Watt:17WDelivered lumens output (Im):668Im

### **LUMINAIRE**

Type:

 Watt:
 17W
 Delivered lumens output (lm):595Im

 Voltage:
 220V-240V
 CCT: 3000K

 Efficiency:
 100%

**Efficacy:** 35.00lm/W **CRI:** 80



PRODUCT DATA SHEET PRODUCT CODE: T082720

# **LIGHT DISTRIBUTION**