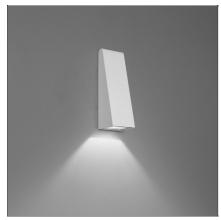

# **Cuneo Mini Wall/Floor Gray/white**

# **DESCRIPTION**

Lamp installable both on the ground to provide side lighting for drives or spacious areas in gardens, and on walls, to create a wall washer effect. It is possible to install the device with the light pointed either downwards or upwards. Materials: die-cast painted aluminium lamp unit; satin finish diffuser made of satin finish methacrylate; die-cast aluminium wall attachment.