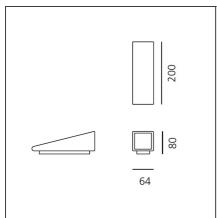

## **TECHNICAL DRAWINGS**

| F | F/ | TΑ | U. | R | F۶ |
|---|----|----|----|---|----|
|   |    |    |    |   |    |

| Article Code: | T082800     | Material:      | Aluminum,            |
|---------------|-------------|----------------|----------------------|
| Colour:       | Gray/white  |                | metacrylate          |
| Installation: | Floor, Wall | Series:        | Outdoor              |
| Environment:  | Outdoor     | Area contract: | Outdoor, Residential |
|               |             | Emission:      | Direct/indirect      |

#### **DIMENSIONS**

 Length:
 cm 20

 Width:
 cm 6.4

 Height:
 cm 8