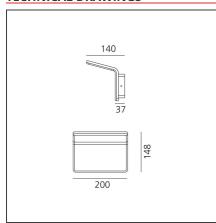

### **TECHNICAL DRAWINGS**

### **DIMENSIONS**

 Length:
 cm 20
 Glow Wire Test:
 960

 Width:
 cm 14

Height: cm 14.8