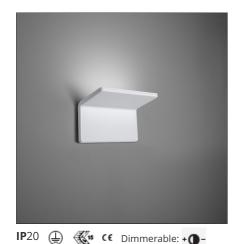

## **DESCRIPTION**

"This project is intended to achieve a healthy balance, understood as proportion in forms and a relationship between materials and technology. To design a form that is not in fact a form but substantially becomes a garment for light, I had recourse to pure geometry: two planes that meet in space, draw a line and nothing else". Materials: painted aluminium structure, injection-moulded thermoplastic screen.

Installation: Wall Environment: Indoor