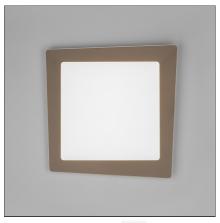

# **Crazy - Dove Gray/White**

# **DESCRIPTION**

Crazy is a wall and ceiling lamp that plays with geometry and colour. With its simplicity and strong nature, it can perfectly illuminate a room. A trapezoid frame protruding in space is designed around the broad diffusing surface. Both the frame and the rear support are painted in juxtaposed or counterposed shades to simply define a clearly different character – either neutral or definitely high-impact.

#### **FEATURES**

| Article Code: | 1638020A        | Material: | ABS, polycarbonate, |
|---------------|-----------------|-----------|---------------------|
| Colour:       | Dove Gray/White |           | technopolymer       |
| Installation: | Wall, Ceiling   | Series:   | Design              |