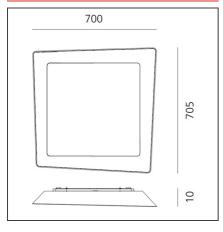

#### **TECHNICAL DRAWINGS**

# **DIMENSIONS**

 Length:
 cm 70

 Width:
 cm 10

 Height:
 cm 70.5