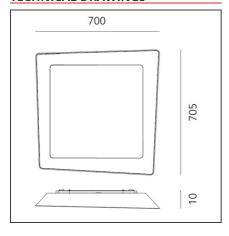

#### **TECHNICAL DRAWINGS**

## **DIMENSIONS**

 Length:
 cm 70

 Width:
 cm 10

 Height:
 cm 70.5