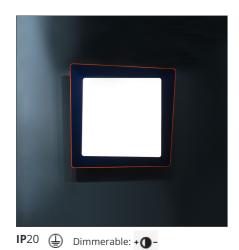

# **Crazy - Blue/Orange**

## **DESCRIPTION**

Crazy is a wall and ceiling lamp that plays with geometry and colour. With its simplicity and strong nature, it can perfectly illuminate a room. A trapezoid frame protruding in space is designed around the broad diffusing surface. Both the frame and the rear support are painted in juxtaposed or counterposed shades to simply define a clearly different character – either neutral or definitely high-impact.

#### **FEATURES**

| Article Code: | 1638010A      | Material: | ABS, polycarbonate, |
|---------------|---------------|-----------|---------------------|
| Colour:       | Blue/Orange   |           | technopolymer       |
| Installation: | Wall, Ceiling | Series:   | Design              |