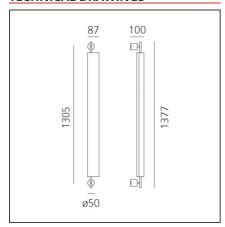

### **TECHNICAL DRAWINGS**

**Glow Wire Test:** 

Length: cm 10 Width: cm 8.7 Height: cm 138