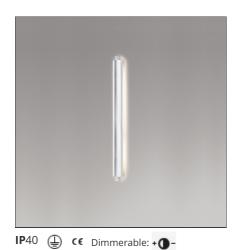

# Colimaçon 120 - White

#### **FEATURES**

| Article Code: | 0981020A | Material: | Aluminium, Brass, |
|---------------|----------|-----------|-------------------|
| Colour:       | White    |           | PET               |
| Installation: | Wall     | Series:   | Design            |
| Environment:  | Indoor   | Emission: | Indirect          |
| DIMENSIONS    |          |           |                   |