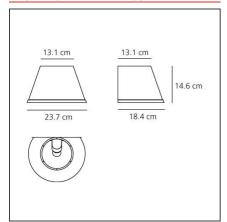

### **TECHNICAL DRAWINGS**

#### **FEATURES**

| ILATORES                 |                                      |                    |                                                  |
|--------------------------|--------------------------------------|--------------------|--------------------------------------------------|
| Article Code:<br>Colour: | 1142110A<br>Transparent +<br>Natural | Material: Series:  | polycarbonate,<br>parchment<br>Design, Scenarios |
| Installation:            | Table, Floor, Wall,                  | Area contract:     | Hospitality                                      |
|                          | Suspension                           | Emission:          | Direct Spot                                      |
| Environment:             | Indoor                               |                    |                                                  |
| DIMENSIONS               |                                      |                    |                                                  |
| Width:                   | cm 23.7                              | Impact Resistance: | N/D                                              |
| Height:                  | cm 14.6                              | Glow Wire Test:    | 750                                              |
| Depth:                   | cm 18.4                              |                    |                                                  |
|                          |                                      |                    |                                                  |