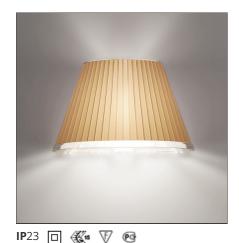

# **Choose Wall IP23 - Parchment**

## **DESCRIPTION**

The design of the transparent antistatic polycarbonate diffuser is embellished with vertical internal slits, which, as well as giving it greater aesthetic value, also allow a better light diffusion. The diffuser is covered by parchment paper; grey painted metal structure.