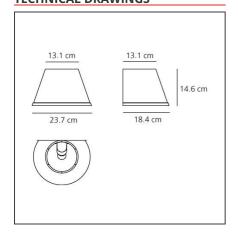

## **TECHNICAL DRAWINGS**

Dimmerable: + 10-

| Width:  | cm 23.7 | Impact Resistance: | N/D |
|---------|---------|--------------------|-----|
| Height: | cm 14.6 | Glow Wire Test:    | 750 |
| Depth:  | cm 18.4 |                    |     |