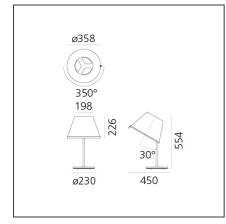

## **TECHNICAL DRAWINGS**

| Article Code:   | 1128120A            | Material:                          | Metal, zamac,     |
|-----------------|---------------------|------------------------------------|-------------------|
| Colour:         | Parchment/Chrome    |                                    | polycarbonate,    |
| Installation:   | Table, Floor, Wall, |                                    | parchment paper   |
|                 | Suspension          | Series:                            | Design, Scenarios |
| Environment:    | Indoor              | Area contract:                     | Hospitality       |
|                 |                     | Emission:                          | Direct Spot       |
| DIMENSIONS      |                     |                                    |                   |
| Height:         | cm 55.4             | Max Extension Length:              | cm 45             |
| Base Diameter:  | cm 23               | Impact Resistance:                 | N/D               |
| Inclination:    | cm 30               | Glow Wire Test:                    | 750               |
| Rotation:       | cm 350              |                                    |                   |
| NOT INCLUDED SC | OURCES              |                                    |                   |
| Category:       | HALO                | Color Rendering:                   | 2800K             |
| Number:         | 1                   |                                    |                   |
| Watt:           | 57W                 |                                    |                   |
| Socket:         | E27                 |                                    |                   |
| ALTERNATIVE SOU | RCES                |                                    |                   |
| Category:       | LED                 |                                    |                   |
| Number:         | 1                   |                                    |                   |
| Watt:           | 8W                  |                                    |                   |
| Туре:           | 2                   |                                    |                   |
| Socket:         | E27                 |                                    |                   |
| Class:          | А                   |                                    |                   |
| LUMINAIRE       |                     |                                    |                   |
| Watt:           | 57W                 | Delivered lumens output (lm):820lm |                   |
| Voltage:        | 220V-240V           | сст:                               | 2800K             |

The diffuser tilts 30° and rotates 350° on its axis.