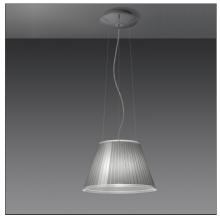

# **Choose Suspension - White**

IP20 🖺 🐒 🔻 🚱 Dimmerable: + 🕦 –

### **DESCRIPTION**

Extending the range of the Choose collection. It is a lighting fixture with a transparent antistatic polycarbonate diffuser embellished with vertical internal slits, which allows a better light diffusion. The diffuser can be covered by parchment paper. Extremely versatile it integrates and disappears in the space.