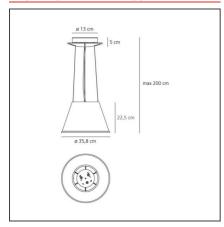

## **TECHNICAL DRAWINGS**

### **DIMENSIONS**

Socket: Duration (h):

 Height:
 cm 22.5
 Glow Wire Test:
 750

 Base Diameter:
 cm 13

cm 200

E27

1000h