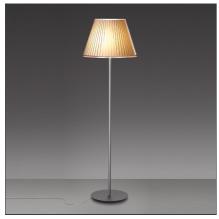

# **Choose Mega Floor - Parchment/Gray anthracite**

#### **DESCRIPTION**

Base in zamac, painted metal structure, adjustable diffuser in thermoformed material joined with parchment paper.

#### **FEATURES**

Article Code: 1135020A Material: Polycarbonate, Colour: Parchment/Gray parchment paper, anthracite steel, zamak Installation: Floor, Suspension Series: Design **Environment:** Indoor Area contract: Hospitality Diffused And Direct **Emission:** 