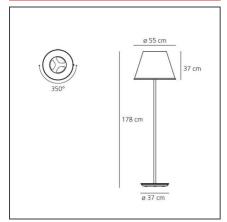

#### **TECHNICAL DRAWINGS**

### **DIMENSIONS**

 Height:
 cm 178
 Glow Wire Test:
 750

 Base Diameter:
 cm 37